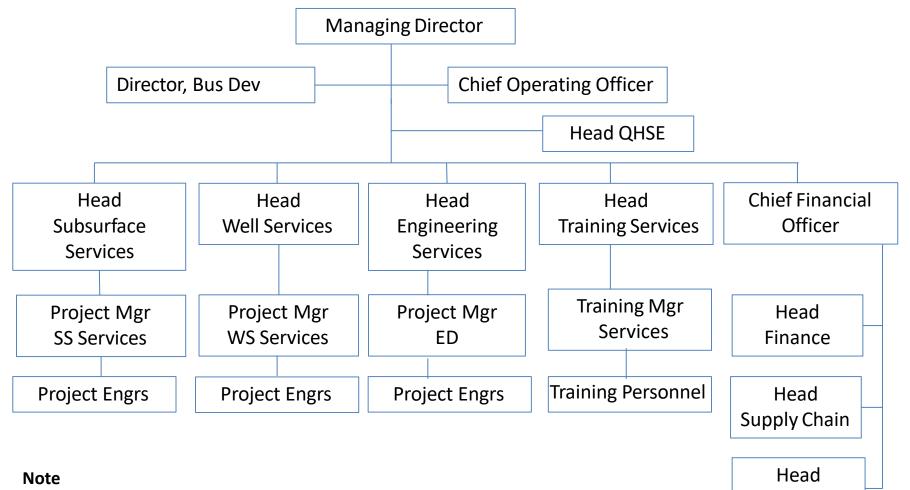

### SUBSTRATA ORGANOGRAM

Substrata<sup>®</sup>

Admin/HR

- This is the top level organogram.
- Organograms are project specific.