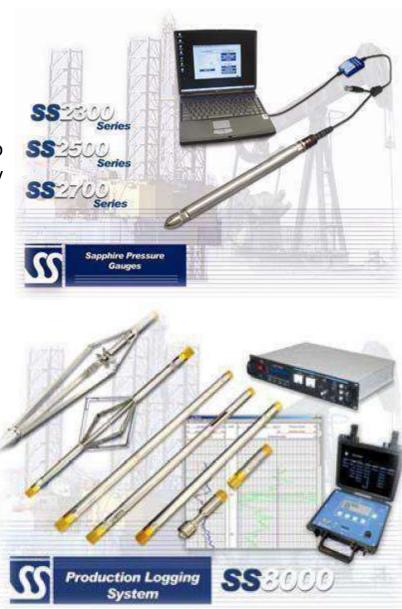

#### Data Acquisition Services

Our reservoir data acquisition services is second to none in the Oil and Gas industry. This is achieved by using advance data loggers from SPARTEK

#### **Applications**

Well Testing Well Performance Monitoring Permanent Sensors (Monitoring) Completion Diagnostics Well Stimulation Reservoir Characterization Gradient Survey Monitor Well Efficiency Production diagnostics Analyze production profile by zone Monitor well stimulations Well mechanical integrity analysis Time lapse logging Well treatment verification