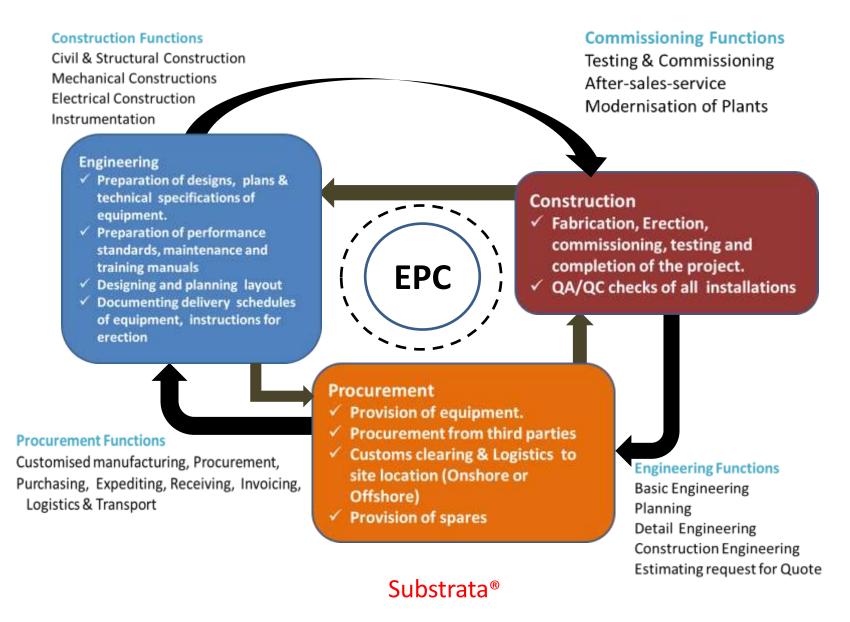

#### Engineering, construction and procurements services

- Conceptual Design
- Front End Engineering Design
- Completion Design
- Process Design Early Production Facility.
- Engineering Procurement and Construction.

### ENGINEERING, CONSTRUCTION AND PROCUREMENT