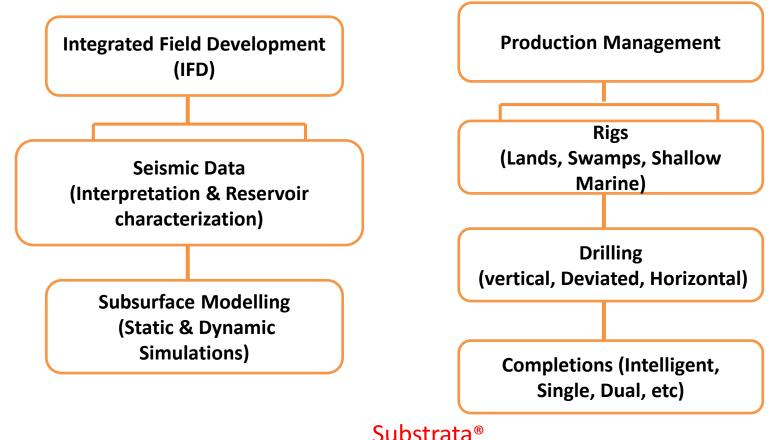

#### FULL FIELD DEVELOPMENT STUDIES/PLANNING

Our team of professionals are well experienced in planning and field development studies. Our experts will help evaluate and choose the best option for the development of the field based on several factors including though not limited to paucity of funds and operational cost, net present value, oil and gas recovery etc.

### **Field Development & Prospectivity Studies**

In today's Exploration and Production identifying viable assets has become very challenging hence the need for very experienced teams and advanced technologies available in the industry to make informed economically viable decisions. Our team in conjunction with our technical partners, provides this service efficiently and cost effectively to our esteemed clients.